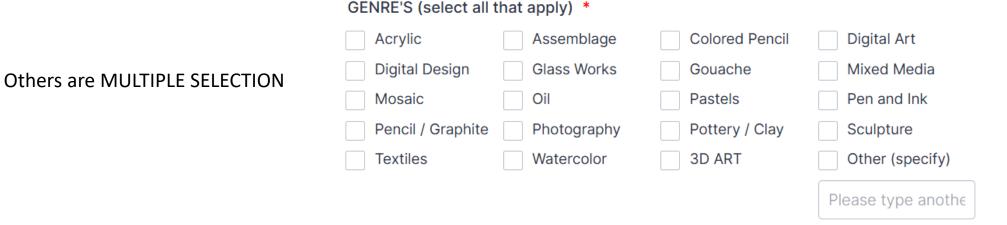

### Field selection options

Some fields allow for SINGLE SELECTION from the list of options.

DIVISIONS (select one, applies to all genre's) \*

- I ACCOMPLISHED / PROFESSIONAL
- II ESTABLISHED / SEMI-PROFESSIONAL
- III -EMERGING / NON-PROFESSIONAL
- IV NOVICE / ADULT ART STUDENT (Must move up after a time)
- V SCHOOL STUDENT (K 12th grade level)